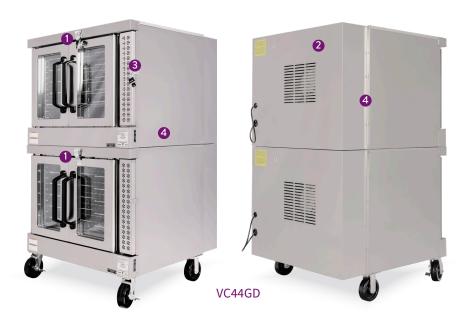

#### **OVENS**

Security packages available on: VC4 Series Gas Convection Ovens

- Lockable door hasp
- 2 Screened rear enclosure panel
- 3 Lockable control panel cover
- 4 Tamper-proof screws