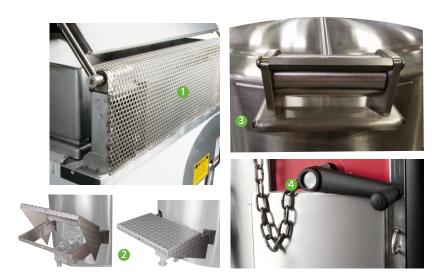

#### STEAM

Security packages available on: All Braising Pans, Kettles & Steamers

- Perforated flue cover protects gas source
- Oraw-off valve secured with lockable cover provides protection for draw-off valve on fully jacketed kettle
- 8 Heavy-duty pivot assembly for kettle cover
- Control cover lock for braising pan includes heavy gauge chain to secure crank handle in pan strainer