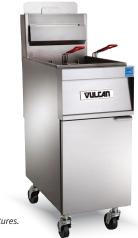

#### FRYERS

Security packages available on:

- VK, TR and GR Series Gas Fryers
- ER Series Electric Fryers
- Security screws
- Hasp to close and lock cabinet door
- Digital and computer controls can be locked out