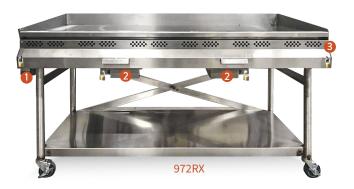

#### GRIDDLES

Security packages available on:

- 900RX and MSA Gas Griddles
- HEG(E) and RRE(E) Electric Griddles
- The integrated stand and sealed chassis design virtually eliminate access for hidden contraband items
- Orease chutes can be funneled into a desired container to secure oil
- S Lockable front panel and grease drawers to protect controls and components
- 4 Enclosed security bottom 5 Drop-down lockable cover
- 6 Adjustable flanged legs allow unit to be bolted to mounting surface
- Grease-, water- and heat-resistant controls no electricity required (MSA gas griddles only; not pictured)