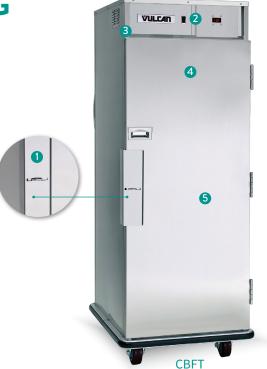

### HEATED HOLDING

Security packages available on: Crimsco CBFT Series Holding Cabinet

- 12-gauge locking transport latch
- 2 Adjustable thermostat/thermometer with security cover
- Sour-corner integral c-channel design enhances durability and performance, minimizes torque
- Tunnel distribution system ensures even heat flow
- **5** Removable welded tray slides