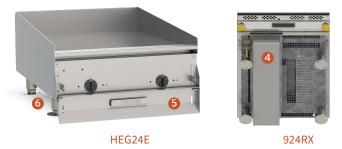

#### GRIDDLES

Security packages available on:

- 900RX and MSA Gas Griddles
- HEG(E) and RRE(E) Electric Griddles
- The integrated stand and sealed chassis design virtually eliminate access for hidden contraband items
- Orease chutes can be funneled into a desired container to secure oil
- S Lockable front panel and grease drawers to protect controls and components
- 4 Enclosed security bottom 5 Drop-down lockable cover
- 6 Adjustable flanged legs allow unit to be bolted to mounting surface
- Grease-, water- and heat-resistant controls no electricity required (MSA gas griddles only; not pictured)